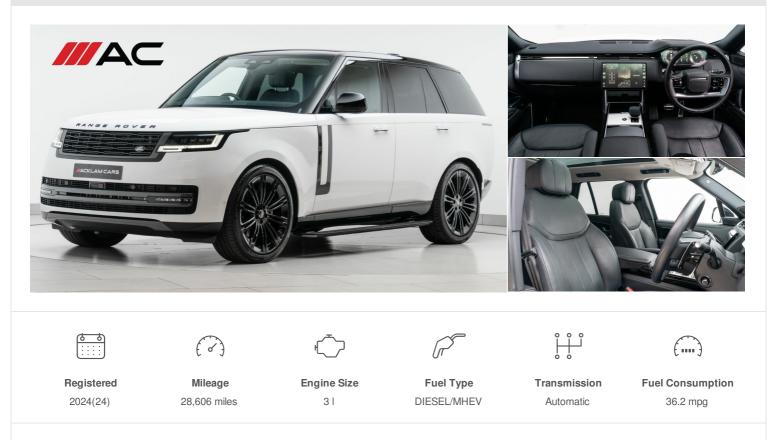

# 2024(24) Land Rover Range Rover

(24 Reg) 3.0 D350 HSE (Shadow Pack) 31 Automatic

## Description

[Optional Extra] Ostuni White Pearl, [Optional Extra] Electric Deployable Side Steps, [Optional Extra] Shadow Exterior Pack, [Optional Extra] 23" Gloss Black Alloys, [Optional Extra] Contrast Black Roof, [Optional Extra] Privacy Glass, [Optional Extra] Centre Console Refrigerator, [Optional Extra] Grand Gloss Black Veneer