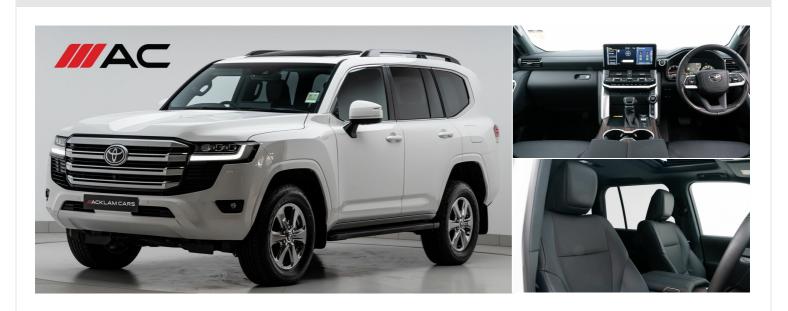

# 2024(74) Toyota Land Cruiser

£99,990

(74 Reg) 300 3.3D V6 VX (7 Seat) 3.3I Automatic

Registered 2024(74)

Mileage 478 miles

Engine Size

Fuel Type
Diesel

**Transmission**Automatic

## **Description**

[Optional Extra] Glacier White, [Optional Extra] Towpack with Towbar