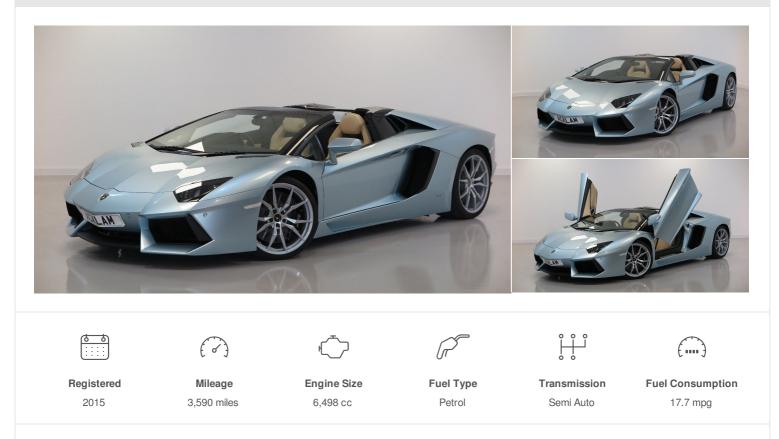

# 2015 Lamborghini Aventador

2015 65 Lamborghini Aventador 6.5 LP 700-4

#### Roadster 6,498cc Semi Auto

## Description

[Optional Extra] Terra Antiope/Nero Ade Leather Upholstery, [Optional Extra] Park Assistance - Front & Rear Sensors & Rear View Camera, [Optional Extra] Electric & Heated Seats, [Optional Extra] Multifunction Steering Wheel In Perforated Leather, [Optional Extra] Transparent Engine Bonnet, [Optional Extra] Branding Package With Leather, [Optional Extra] Colour Stitching, [Optional Extra] Navtrak Pro Adr, [Optional Extra] 20" Front And 21" Rear Alloy Wheels -Silver Dione Forged Rims, [Optional Extra] Special Solid Azzurro Thetys Paint, [Optional Extra] Total Cost Of Optional Extras; £22,600, Bluetooth mobile phone connection,Dusk and rain sensors,External temperature gauge,Hill hold assist,Lights on warning,MMI with 7" TFT colour display,On board computer,Satellite navigation system,Service interval indicator,Servotronic PAS,iPod connection,USB connection,Adjustable intermittent wipers,Automatically operated rear spoiler,Bi-Xenon headlights,Body colour bumpers,Electric adjustable/heated/folding door mirrors,Electric front windows,Headlight washers,LED daytime running lights,Climate control with solar sensor,Front centre armrest,Front head restraints,Front sports seats,Luxury carpet,Tilt/reach adjustable steering wheel,ABS/EBD,Adaptive passenger airbag with automatic occupancy detection,Carbon ceramic brakes,Collapsible steering column,Drivers knee airbag,Dual stage driver's airbag,Electronic parking brake,Electronic Stability Programme with ASR,Passenger knee airbag,Predictive pedestrian protection,Seatbelt pretensioners with load limiters,Side airbags,Tyre pressure monitoring system,Anti theft system,Automatic door locking,Immobiliser,Keyless entry,Lifting system,Tyre repair kit