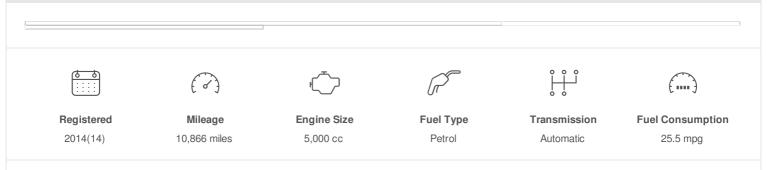

#### 2014 14 Jaguar F-Type S 5.0 V8 Supercharged Auto

#### 495BHP Convertible 5,000cc Automatic